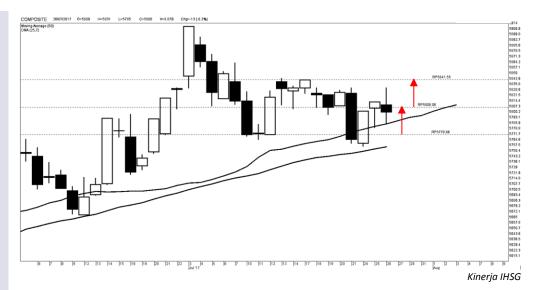

## **Signal** Positive

Last 5.800

Target 5.825

52wk Range 4,754 - 5,910

## Highlight

Kinerja harian IHSG cenderung menguat terbatas untuk menguji level 5.820

Potensi tersebut disertai dengan kinerja IHSG yang berada trend reversal / perbalikan arah momentum positive

| Pivot Point 5,884            |       |
|------------------------------|-------|
| Resistance 1 5,937 Support 3 | 5,726 |
| Resistance 2 5,963 Support 2 | 5,805 |
| Resistance 3 6,042 Support 1 | 5,858 |