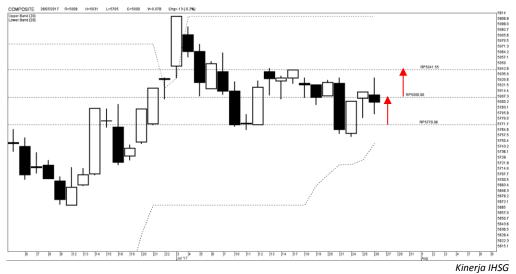

## **Signal** Positive

Last 5.800

Target 5.825

52wk Range 4,754 - 5,910

## Highlight

Kinerja harian IHSG cenderung menguat terbatas untuk menguji level 5.820

Potensi tersebut disertai dengan kinerja IHSG yang berada trend reversal / perbalikan arah momentum positive

| Pivot Point 5,884            |       |
|------------------------------|-------|
| Resistance 1 5,937 Support 3 | 5,726 |
| Resistance 2 5,963 Support 2 | 5,805 |
| Resistance 3 6,042 Support 1 | 5,858 |